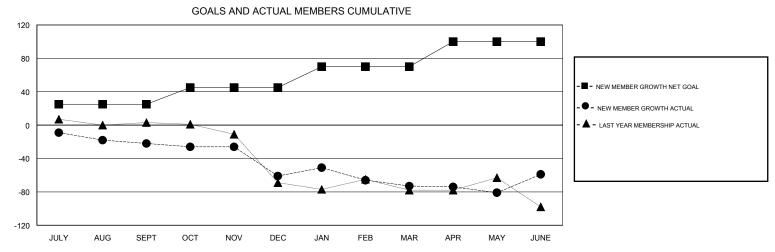

## **OPEN LOCATION GREECE GMT CA** Clubs Members RESULTS FOR 2016-2017 RESULTS FOR 2016-2017 NEW CLUB GOAL NEW CLUBS DROPPED CLUBS NEW MEMBER GROWTH NEW MEMBER DROPPED QUARTER QUARTER NET GOAL (not reinstated GROWTH ACTUAL (not MEMBERS ACTUAL or transfers) reinstated or transfers) (including transfers) 0 25 9 31 JULY/AUG/SEPT JULY/AUG/SEPT 0 1 20 12 51 OCT/NOV/DEC OCT/NOV/DEC 0 0 25 33 45 JAN/FEB/MAR JAN/FEB/MAR 0 0 1 30 73 59 APR/MAY/JUNE APR/MAY/JUNE