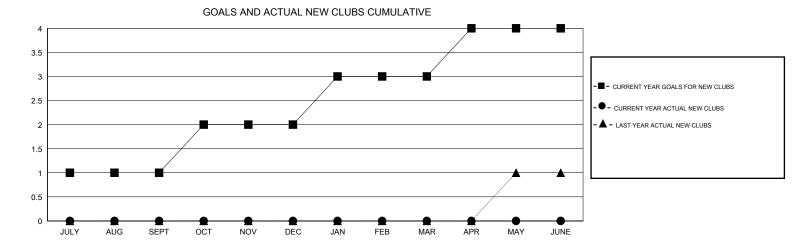

## **OPEN LOCATION GREECE GMT CA** Clubs Members RESULTS FOR 2016-2017 RESULTS FOR 2016-2017 NEW CLUB GOAL NEW CLUBS DROPPED CLUBS NEW MEMBER GROWTH NEW MEMBER DROPPED QUARTER QUARTER NET GOAL (not reinstated GROWTH ACTUAL (not MEMBERS ACTUAL or transfers) reinstated or transfers) (including transfers) 0 25 9 31 JULY/AUG/SEPT JULY/AUG/SEPT 0 1 20 12 51 OCT/NOV/DEC OCT/NOV/DEC 0 0 25 33 45 JAN/FEB/MAR JAN/FEB/MAR 0 0 1 30 73 59 APR/MAY/JUNE APR/MAY/JUNE